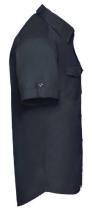

### Specification

RUSSELL men's shirt with roller sleeves ROLL SLEEVE TWILL youthful and modern style with pockets covered.Ideal choice if you want to look fresh or relaxed.Collar, button for adjusting sleeves, pocket on both sides of chest.100% Cotton twill, 130 g /m2.Washing at 40 degrees weight 19.5 / 49/50