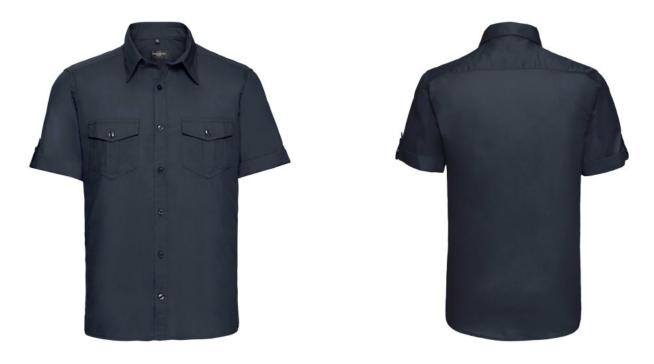

# **MEN'S ROLL SLVE SHIRT SS**

### Specification

RUSSELL men's shirt with roller sleeves ROLL SLEEVE TWILL youthful and modern style with pockets covered.Ideal choice if you want to look fresh or relaxed.Collar, button for adjusting sleeves, pocket on both sides of chest.100% Cotton twill, 130 g /m2.Washing at 40 degrees weight 19.5 / 49/50