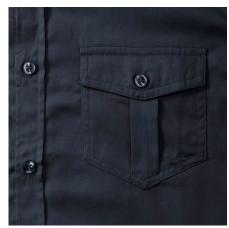

### Specification

RUSSELL men's shirt with roller sleeves ROLL SLEEVE TWILL youthful and modern style with pockets covered.Ideal choice if you want to look fresh or relaxed.Collar, button for adjusting sleeves, pocket on both sides of chest.100% Cotton twill, 130 g /m2.Washing at 40 degrees weight 19.5 / 49/50